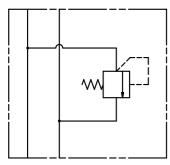

## **Hydraulic schematic**

| For pump                             | Code          | IN      | ОИТ   |
|--------------------------------------|---------------|---------|-------|
| HDS 47<br>HDS 55<br>HDS 64<br>MDS 80 | 108-205-00479 | G 1 1/4 | G 3/4 |
| HDS 84                               | 108-205-00844 | G 1 1/4 | G 1   |
| HDS 108                              | 108-205-01085 | G 1 1/2 | G 1   |