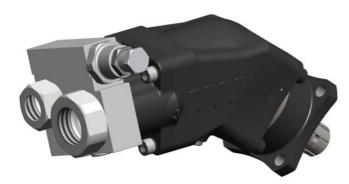

## RELIEF VALVE ASSEMBLY FOR BENT AXIS PISTON PUMPS

OMFB is proud to introduce a new relief valve assembly for bent axis piston pumps.

This valve can be directly fitted on the rear cover of the pump in such a way that the return flow goes back to tank through the pump itself saving one hose.

The valve protects the pump from peak pressure due to any wrong operations such as closed circuit or coupling not connected.

The fitment of the relief valve assembly onto the pump is **symmetric**, thus it is possible to **rotate it by 180°** just to avoid any interferences.