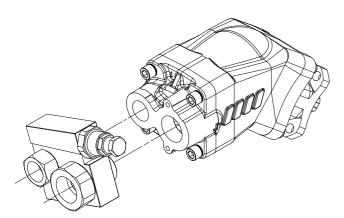

## RELIEF VALVE ASSEMBLY FOR BENT AXIS PISTON PUMPS

OMFB is proud to introduce a new relief valve assembly for bent axis piston pumps.

This valve can be directly fitted on the rear cover of the pump in such a way that the return flow goes back to tank through the pump itself saving one hose.

The valve protects the pump from peak pressure due to any wrong operations such as closed circuit or coupling not connected.

The fitment of the relief valve assembly onto the pump is **symmetric**, thus it is possible to **rotate it by 180°** just to avoid any interferences.